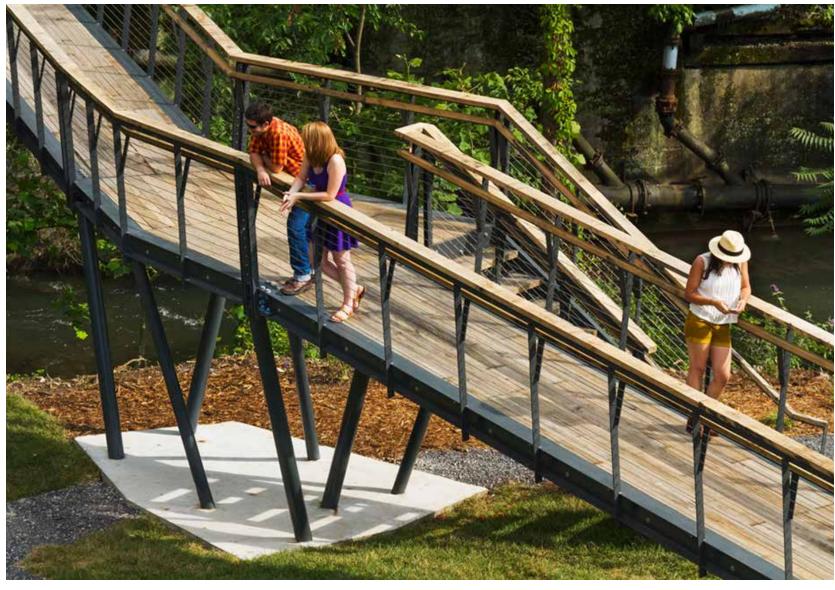

#### Stone Garden

Boardwalk @ Beach + North Sweep Boardwalk

Cattail Walk

Canopy Walk Trestle

Boren Creek Bridge & Lake Boren Promenade Boardwalk

Boren Creek Path

Canopy Walk Trestle

Lake Boren Promenade