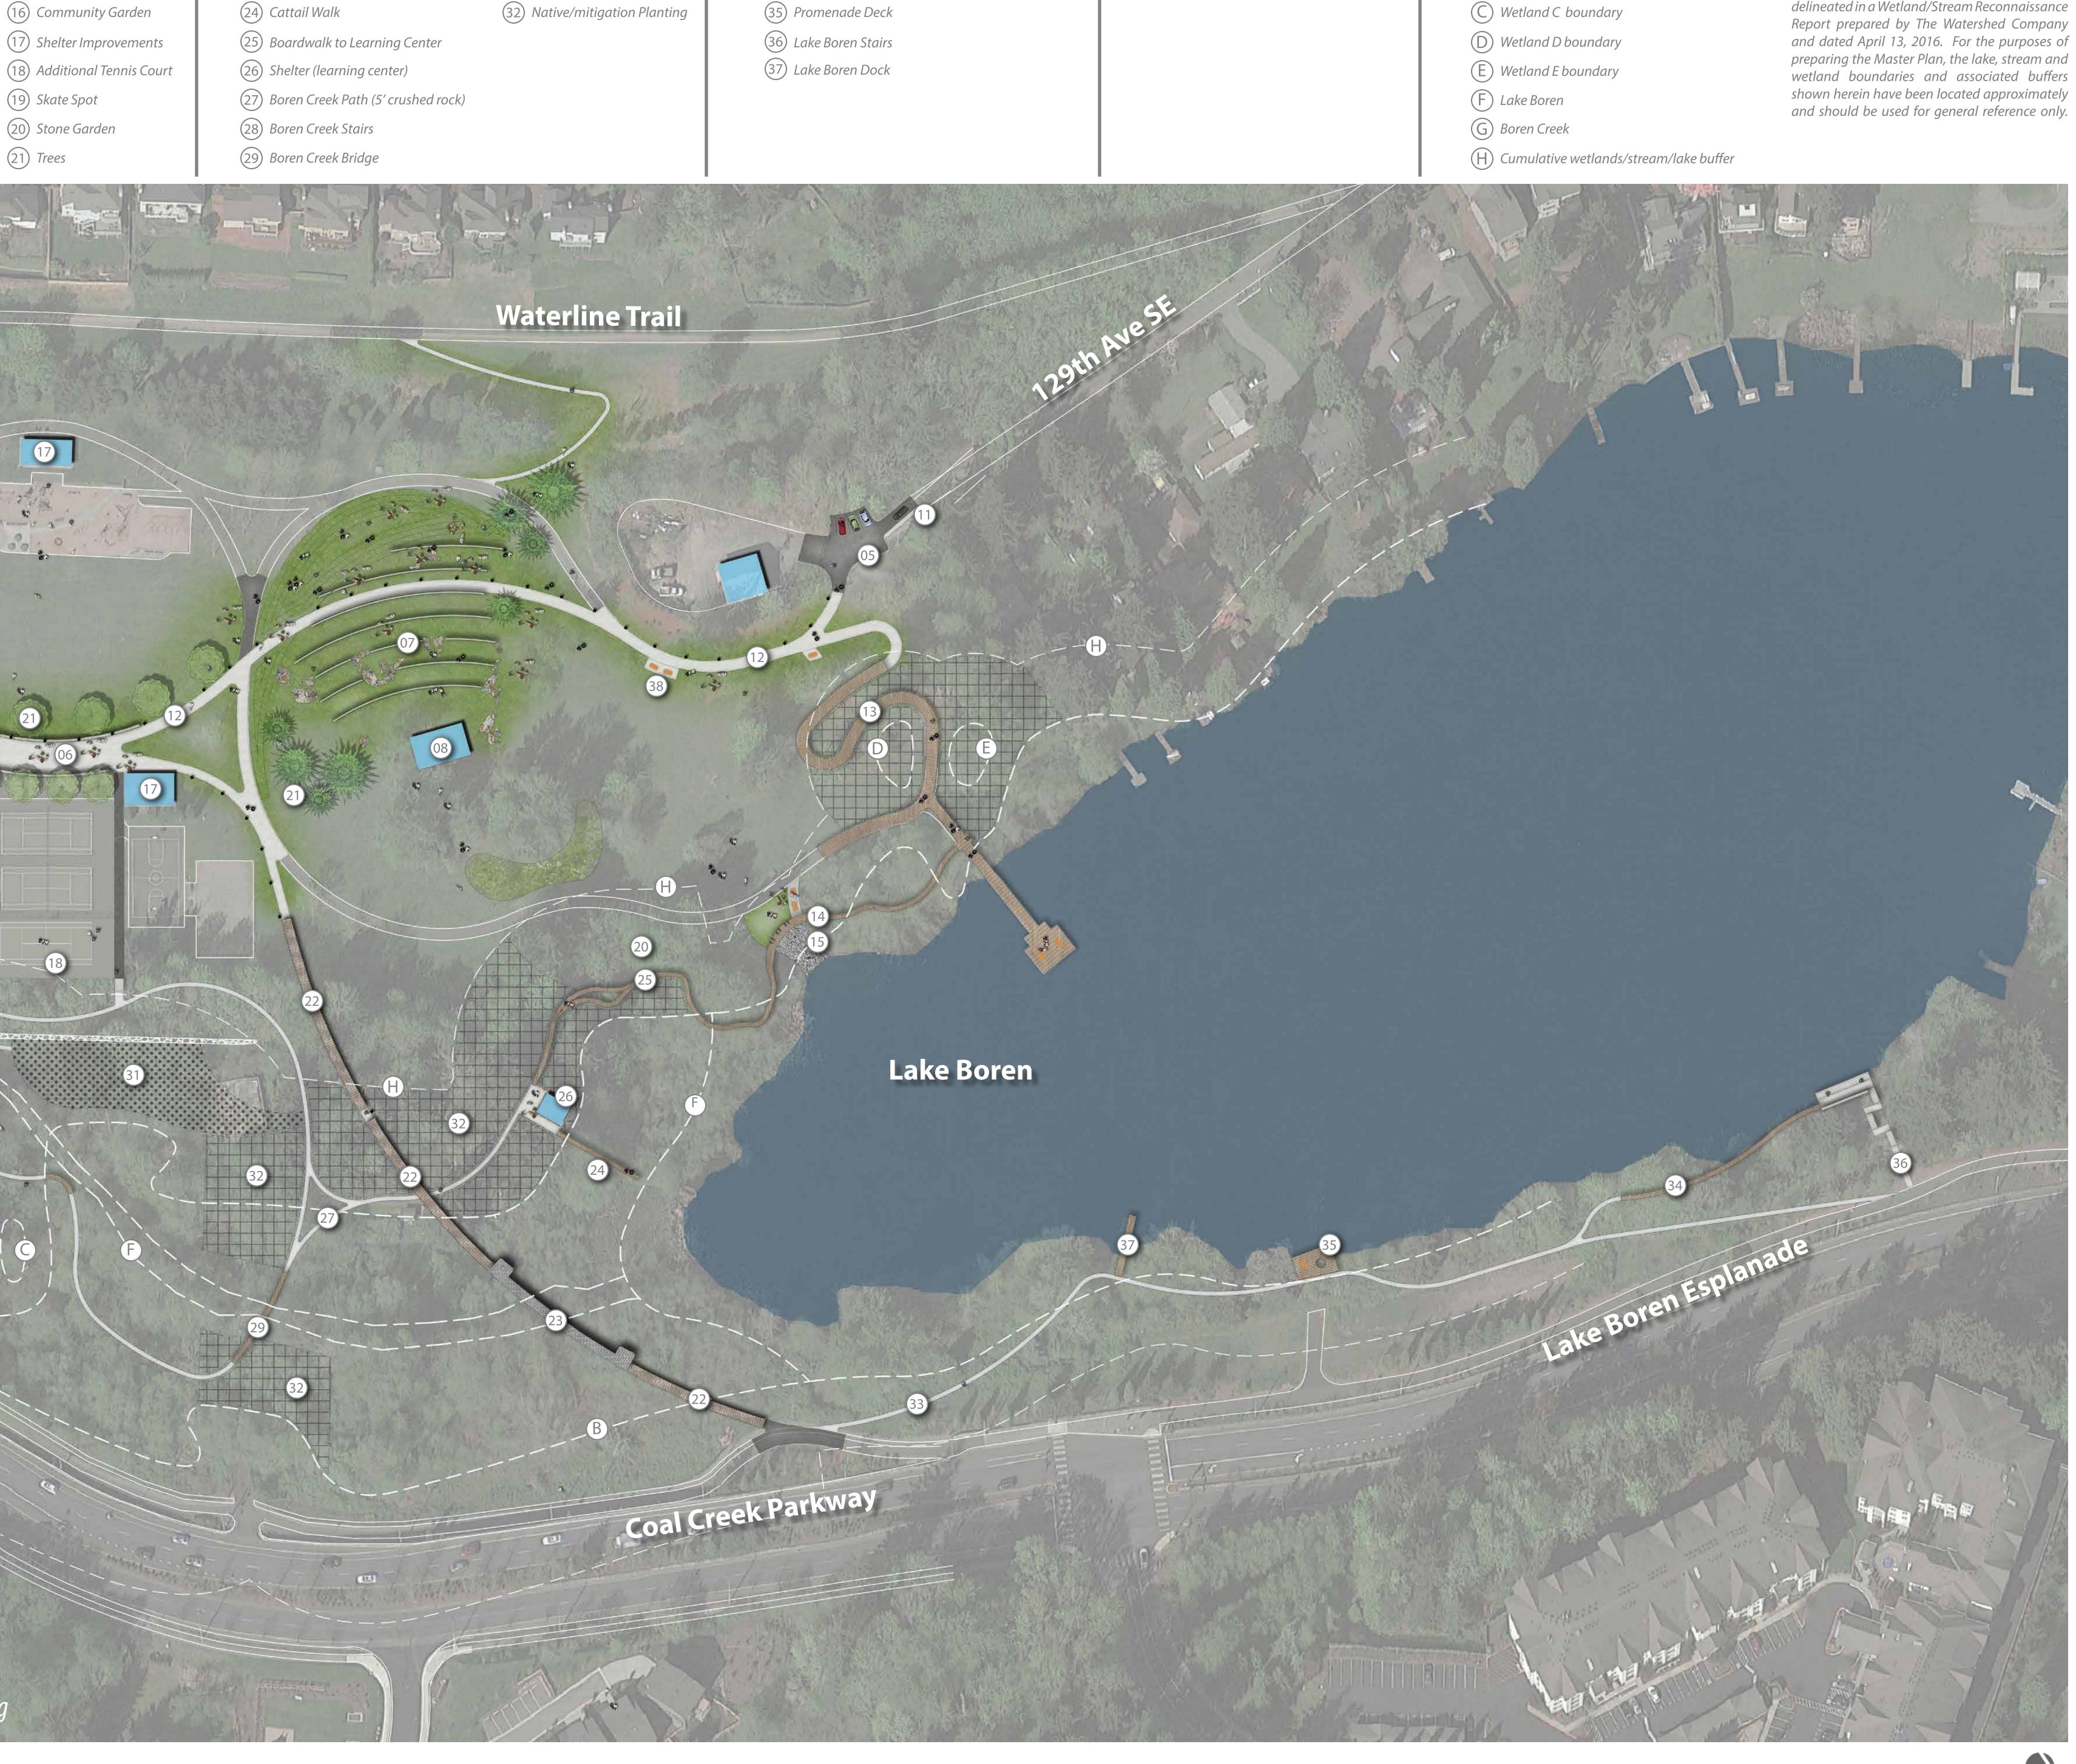

### Infrastructure: (06) Newcastle Plaza (seat-walls, 30' wide paving) (14) Beach Boardwalk (01) Cross Park Lighting (07) Amphitheater (terraced with seat-walls & rock outcrops (02) Bioretention/Stormwater facilities (08) Stage @ The Grove (covered) (03) Parking (reconfigured to 54 stalls) (09) Community Room(s)/Restrooms (3000 sf) 04) Parking & Drop-off (added 76 stalls) (05) North Parking (10) Plaza Trellis (11) Entry Signs (12) Cross Park Promenade (13) North Sweep Boardwalk V.I. the state of the Ath Way

**Park Core Amenities:** 

Plan Inset partial build out of master plan without community room(s)/restrooms, underground stormwater vault, and expanded parking

## LAKE BOREN PARK PUBLIC MEETING NO.3 2016/04/26 CONCEPT PLAN

- (15) Beach
- (16) Community Garden
- (22) Canopy Walk Trestle

**The Boren Creek Collection** 

- (23) Canopy Walk Span
- (30) Path around Parking (31) Off-leash Area
- (32) Native/mitigation Planting

#### Lake Boren Connection

(33) Lake Boren Promenade (5' asphalt)

- (34) Lake Boren Promenade Boardwalk

#### Park-wide

(38) Site furnishings (benches, tables, bike racks, waste/recycling receptacles

#### Wetlands

- (A) Wetland A boundary
- (B) Wetland B boundary